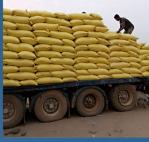

Yieldfix is an outgrower scheme and partnership program supporting smallholder farmers engaged in maize, soya, groundnut and rice farming with yield improvement services such as bundled input credit, extension, mechanization services and competitive market delivered at the community level.