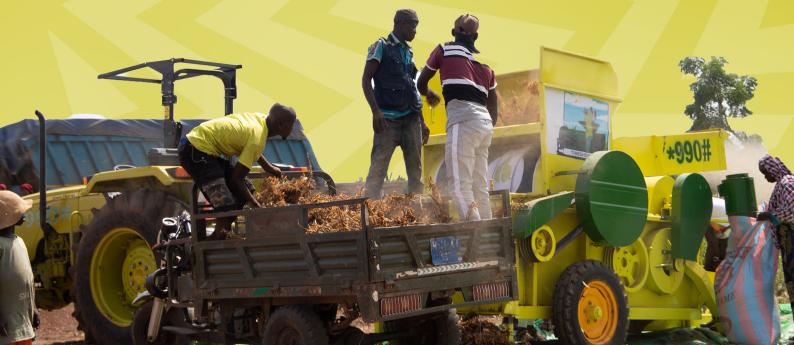

Yieldfix is an outgrower scheme and partnership program supporting smallholder farmers engaged in maize, soya, groundnut and rice farming with yield improvement services such as bundled input credit, extension, mechanization services and competitive market delivered at the community level.