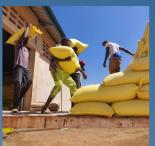

Yieldfix is an outgrower scheme and partnership program supporting smallholder farmers engaged in maize, soya, groundnut and rice farming with yield improvement services such as bundled input credit, extension, mechanization services and competitive market delivered at the community level.