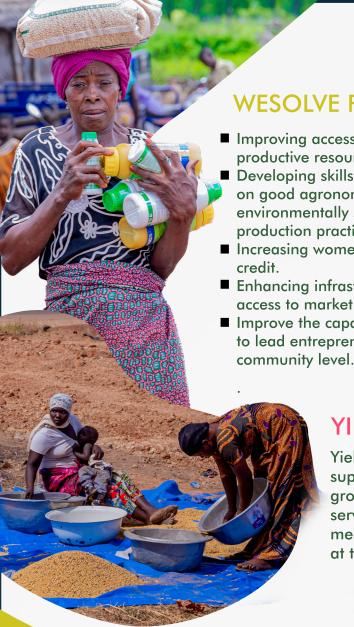

#### WESOLVE PROJECTS

- Improving access to land and productive resources.
- Developing skills and knowledge on good agronomic, climate and environmentally sustainable production practices.
- Increasing women access to input
- Enhancing infrastructure to enhance access to market and trades.
- Improve the capacity of women to skill to lead entrepreneurs at the community level.

Yieldfix is an outgrower scheme and partnership program supporting smallholder farmers engaged in maize, soya, groundnut and rice farming with yield improvement services such as bundled input credit, extension, mechanization services and competitive market delivered at the community level.