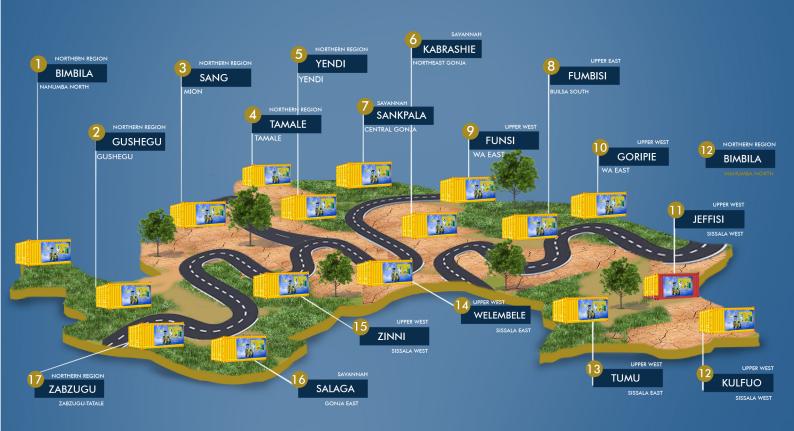

#### **EVENT SCHEDULE**

Tamale Sankpala

Goripie 15 -30<sub>Oct</sub> 15 -30<sub>Oct</sub> 15 -30<sub>Oct</sub>

Sang 160ct

**Funsi** 

Yendi

Kulfuo

Gusehgu 15 -30<sub>Oct</sub> 15 -30<sub>Oct</sub> 15 -30<sub>Oct</sub> 15 -30<sub>Oct</sub>

Salaga

**Fumbisi** 15 -30<sub>Oct</sub> 15 -30<sub>Oct</sub> Tumu 23<sub>Oct</sub>

Zini 15 -30oct

**Jaffisi** 15 -30oct

## Harvest Trade

**FORUM 2023** 

**EVENT SCHEDULE** 

Sang 16th

Tumu 23 rd

Program LineUp

AGRIS LVE

|                  | 9                                                                                                                                                              | ~                                                                                                                                                                                                                                                                                                |                                                                                                                                                            |                  | 5                                                                                                                                                                                                                                                                                                                                                                                                                                                                                                         |             | 4                                                                                                                                          | 3                                         | 2                               |                                                    |                                                      | NS                       |         |
|------------------|----------------------------------------------------------------------------------------------------------------------------------------------------------------|--------------------------------------------------------------------------------------------------------------------------------------------------------------------------------------------------------------------------------------------------------------------------------------------------|------------------------------------------------------------------------------------------------------------------------------------------------------------|------------------|-----------------------------------------------------------------------------------------------------------------------------------------------------------------------------------------------------------------------------------------------------------------------------------------------------------------------------------------------------------------------------------------------------------------------------------------------------------------------------------------------------------|-------------|--------------------------------------------------------------------------------------------------------------------------------------------|-------------------------------------------|---------------------------------|----------------------------------------------------|------------------------------------------------------|--------------------------|---------|
| 10 c             |                                                                                                                                                                | 8<br>H FII                                                                                                                                                                                                                                                                                       | 7                                                                                                                                                          | 1 9              |                                                                                                                                                                                                                                                                                                                                                                                                                                                                                                           | H           | 4                                                                                                                                          |                                           |                                 |                                                    |                                                      |                          |         |
| Closing Ceremony | Market Conference:  Season recap, output projections and price determination  Women Farm Leaders Conference:  Tailored resources for women smallholder farmers | Trainings  Financial and Entrepreneurial Skills Development:  Financial Planning for Farmers  Entrepreneurial Skills Training  Harvesting - and post-harvest management:  Introduction to Harvesting Techniques (Hands-on session):  Harvesting of select crops  Post-Harvest Handling Practices | Seminars:  Topics:  Breaking the glass ceiling: Empowering smallholder women farmers  Bridging the gap: Market System as a tool to make agriculture strive | Lunch Break      | <ul> <li>Areas</li> <li>Harvest Technologies Consultation and Onboarding</li> <li>Financial Consultation and Onboarding: Smallholder Booking and</li> <li>Savings, Farmer Registration onto MoMo Platform, Training on MoMo Usage and</li> <li>Functionality and Bank Account Opening</li> <li>Business to Business Sessions</li> <li>Farmer to Harvest Onboarding (Agrisolve Markets)</li> <li>Farmer to Harvest Onboarding (Agrisolve Mechanization Service</li> <li>Provision and Partners)</li> </ul> | Exhibitions | World Food Day Commemoration  Call for Action  Youth Farmer Statement Female Farmer Statement Male Farmer Statement Placard wave and dance | Launch of Greenconnect Harvest Trade Show | Greetings, Networking and Music | Activity  Arrival of Guests Farmer and Dionitaries |                                                      |                          |         |
| 4:20 – 4:25 pm   | 2:30 – 4:15pm                                                                                                                                                  | 2:15 — 4:15pm                                                                                                                                                                                                                                                                                    | 12:40 - 2:10 pm                                                                                                                                            | 12:05 - 12:35 pm | Ongoing                                                                                                                                                                                                                                                                                                                                                                                                                                                                                                   |             | 10:10 – 10:30 am                                                                                                                           | 9:35 – 10:05 am                           | 8:00 – 9:00 am                  | Locations 8-00 am                                  | Date &Time                                           |                          |         |
|                  |                                                                                                                                                                |                                                                                                                                                                                                                                                                                                  |                                                                                                                                                            |                  |                                                                                                                                                                                                                                                                                                                                                                                                                                                                                                           |             |                                                                                                                                            |                                           |                                 | Tamale                                             | 15 <sup>th</sup>                                     | Media                    |         |
|                  |                                                                                                                                                                |                                                                                                                                                                                                                                                                                                  |                                                                                                                                                            |                  |                                                                                                                                                                                                                                                                                                                                                                                                                                                                                                           |             |                                                                                                                                            |                                           | 1                               | Sang                                               | 16 <sup>th</sup> 2                                   | Major                    |         |
|                  |                                                                                                                                                                |                                                                                                                                                                                                                                                                                                  |                                                                                                                                                            |                  |                                                                                                                                                                                                                                                                                                                                                                                                                                                                                                           |             |                                                                                                                                            |                                           |                                 | Tumu<br>Salaga                                     | 23rd                                                 |                          |         |
|                  |                                                                                                                                                                |                                                                                                                                                                                                                                                                                                  |                                                                                                                                                            |                  |                                                                                                                                                                                                                                                                                                                                                                                                                                                                                                           |             |                                                                                                                                            |                                           |                                 | Zini                                               |                                                      |                          |         |
|                  |                                                                                                                                                                |                                                                                                                                                                                                                                                                                                  |                                                                                                                                                            |                  |                                                                                                                                                                                                                                                                                                                                                                                                                                                                                                           | ×           |                                                                                                                                            |                                           |                                 | Jeffisi                                            |                                                      |                          | Oct     |
|                  |                                                                                                                                                                |                                                                                                                                                                                                                                                                                                  |                                                                                                                                                            |                  |                                                                                                                                                                                                                                                                                                                                                                                                                                                                                                           |             |                                                                                                                                            |                                           |                                 | Sankpala                                           | 15 <sup>th</sup> October - 30 <sup>th</sup> October, | Minor                    | October |
|                  |                                                                                                                                                                |                                                                                                                                                                                                                                                                                                  |                                                                                                                                                            |                  |                                                                                                                                                                                                                                                                                                                                                                                                                                                                                                           |             |                                                                                                                                            |                                           | 4                               | Kulfuo                                             | ber - 30                                             | Commu                    |         |
|                  |                                                                                                                                                                |                                                                                                                                                                                                                                                                                                  |                                                                                                                                                            |                  |                                                                                                                                                                                                                                                                                                                                                                                                                                                                                                           |             |                                                                                                                                            |                                           |                                 | Gusehgu<br>Fumbisi                                 | th Octob                                             | Minor Community Outreach |         |
|                  |                                                                                                                                                                |                                                                                                                                                                                                                                                                                                  |                                                                                                                                                            |                  |                                                                                                                                                                                                                                                                                                                                                                                                                                                                                                           |             |                                                                                                                                            |                                           |                                 | Yendi                                              | er, 2023                                             | treach                   |         |
|                  |                                                                                                                                                                |                                                                                                                                                                                                                                                                                                  |                                                                                                                                                            |                  |                                                                                                                                                                                                                                                                                                                                                                                                                                                                                                           |             |                                                                                                                                            |                                           |                                 | Funsi                                              |                                                      |                          |         |
|                  |                                                                                                                                                                |                                                                                                                                                                                                                                                                                                  |                                                                                                                                                            |                  |                                                                                                                                                                                                                                                                                                                                                                                                                                                                                                           |             |                                                                                                                                            |                                           |                                 | Goripie                                            |                                                      |                          |         |