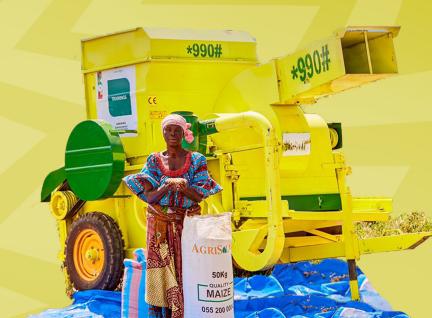

Yieldfix is an outgrower scheme and partnership program supporting smallholder farmers engaged in maize, soya, groundnut and rice farming with yield improvement services such as bundled input credit, extension, mechanization services and competitive market delivered at the community level.